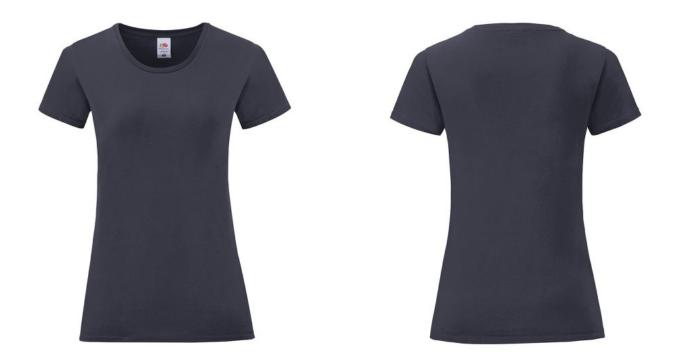

### **Basic informations**

Size: 2XL

Color: Dark taupe

## **Specification**

Fruit of the Loom, LADIES ICONIC 150T, women's cotton T-shirt, white. T-shirt made from 100% cotton. T-shirt 150gm / m2. Regular size T-shirt with modern cut, normal collar. Modern design. Branded T-shirt. Branding Type: DTG, screen printing.